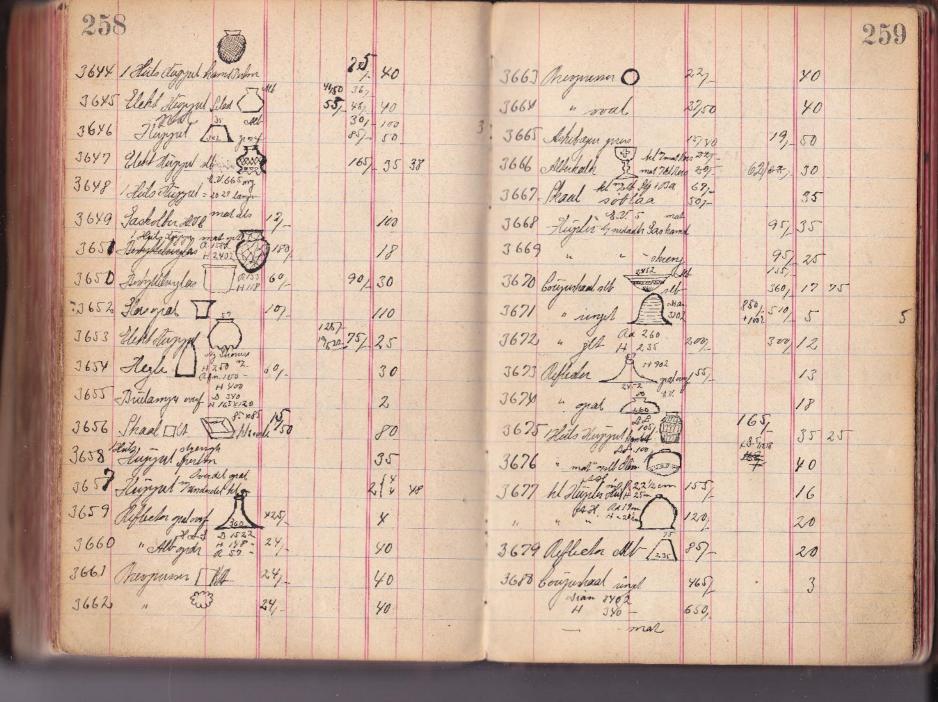

| 246    | Sva Llibning                                                                                                                                                                                                                                                                                                                                                                                                                                                                                                                                                                                                                                                                                                                                                                                                                                                                                                                                                                                                                                                                                                                                                                                                                                                                                                                                                                                                                                                                                                                                                                                                                                                                                                                                                                                                                                                                                                                                                                                                                                                                                                                   |                                                                                                                                                                                                                                                                                                                                                                                                                                                                                                                                                                                                                                                                                                                                                                                                                                                                                                                                                                                                                                                                                                                                                                                                                                                                                                                                                                                                                                                                                                                                                                                                                                                                                                                                                                                                                                                                                                                                                                                                                                                                                                                                |       |                                                                                                                                                                                                                                                                                                                                                                                                                                                                                                                                                                                                                                                                                                                                                                                                                                                                                                                                                                                                                                                                                                                                                                                                                                                                                                                                                                                                                                                                                                                                                                                                                                                                                                                                                                                                                                                                                                                                                                                                                                                                                                                                |           |     |       | gu                 | 1 1Ph                           |         | 23/1/25   | 3,50 |     | 247 |
|--------|--------------------------------------------------------------------------------------------------------------------------------------------------------------------------------------------------------------------------------------------------------------------------------------------------------------------------------------------------------------------------------------------------------------------------------------------------------------------------------------------------------------------------------------------------------------------------------------------------------------------------------------------------------------------------------------------------------------------------------------------------------------------------------------------------------------------------------------------------------------------------------------------------------------------------------------------------------------------------------------------------------------------------------------------------------------------------------------------------------------------------------------------------------------------------------------------------------------------------------------------------------------------------------------------------------------------------------------------------------------------------------------------------------------------------------------------------------------------------------------------------------------------------------------------------------------------------------------------------------------------------------------------------------------------------------------------------------------------------------------------------------------------------------------------------------------------------------------------------------------------------------------------------------------------------------------------------------------------------------------------------------------------------------------------------------------------------------------------------------------------------------|--------------------------------------------------------------------------------------------------------------------------------------------------------------------------------------------------------------------------------------------------------------------------------------------------------------------------------------------------------------------------------------------------------------------------------------------------------------------------------------------------------------------------------------------------------------------------------------------------------------------------------------------------------------------------------------------------------------------------------------------------------------------------------------------------------------------------------------------------------------------------------------------------------------------------------------------------------------------------------------------------------------------------------------------------------------------------------------------------------------------------------------------------------------------------------------------------------------------------------------------------------------------------------------------------------------------------------------------------------------------------------------------------------------------------------------------------------------------------------------------------------------------------------------------------------------------------------------------------------------------------------------------------------------------------------------------------------------------------------------------------------------------------------------------------------------------------------------------------------------------------------------------------------------------------------------------------------------------------------------------------------------------------------------------------------------------------------------------------------------------------------|-------|--------------------------------------------------------------------------------------------------------------------------------------------------------------------------------------------------------------------------------------------------------------------------------------------------------------------------------------------------------------------------------------------------------------------------------------------------------------------------------------------------------------------------------------------------------------------------------------------------------------------------------------------------------------------------------------------------------------------------------------------------------------------------------------------------------------------------------------------------------------------------------------------------------------------------------------------------------------------------------------------------------------------------------------------------------------------------------------------------------------------------------------------------------------------------------------------------------------------------------------------------------------------------------------------------------------------------------------------------------------------------------------------------------------------------------------------------------------------------------------------------------------------------------------------------------------------------------------------------------------------------------------------------------------------------------------------------------------------------------------------------------------------------------------------------------------------------------------------------------------------------------------------------------------------------------------------------------------------------------------------------------------------------------------------------------------------------------------------------------------------------------|-----------|-----|-------|--------------------|---------------------------------|---------|-----------|------|-----|-----|
|        | Tofad Trung                                                                                                                                                                                                                                                                                                                                                                                                                                                                                                                                                                                                                                                                                                                                                                                                                                                                                                                                                                                                                                                                                                                                                                                                                                                                                                                                                                                                                                                                                                                                                                                                                                                                                                                                                                                                                                                                                                                                                                                                                                                                                                                    | The state of the s | ×13   | 520                                                                                                                                                                                                                                                                                                                                                                                                                                                                                                                                                                                                                                                                                                                                                                                                                                                                                                                                                                                                                                                                                                                                                                                                                                                                                                                                                                                                                                                                                                                                                                                                                                                                                                                                                                                                                                                                                                                                                                                                                                                                                                                            | 10        | 125 | 3481  | Taladoh.           | 24                              | 95/50   |           | 30   |     |     |
|        | Toassiel "                                                                                                                                                                                                                                                                                                                                                                                                                                                                                                                                                                                                                                                                                                                                                                                                                                                                                                                                                                                                                                                                                                                                                                                                                                                                                                                                                                                                                                                                                                                                                                                                                                                                                                                                                                                                                                                                                                                                                                                                                                                                                                                     | 140 -                                                                                                                                                                                                                                                                                                                                                                                                                                                                                                                                                                                                                                                                                                                                                                                                                                                                                                                                                                                                                                                                                                                                                                                                                                                                                                                                                                                                                                                                                                                                                                                                                                                                                                                                                                                                                                                                                                                                                                                                                                                                                                                          | 105   | 120,                                                                                                                                                                                                                                                                                                                                                                                                                                                                                                                                                                                                                                                                                                                                                                                                                                                                                                                                                                                                                                                                                                                                                                                                                                                                                                                                                                                                                                                                                                                                                                                                                                                                                                                                                                                                                                                                                                                                                                                                                                                                                                                           |           | 44  | 200   | Hand sty 7         | 1                               | 135     |           | 20   |     |     |
| 0      | Marmeladidaa                                                                                                                                                                                                                                                                                                                                                                                                                                                                                                                                                                                                                                                                                                                                                                                                                                                                                                                                                                                                                                                                                                                                                                                                                                                                                                                                                                                                                                                                                                                                                                                                                                                                                                                                                                                                                                                                                                                                                                                                                                                                                                                   | n -                                                                                                                                                                                                                                                                                                                                                                                                                                                                                                                                                                                                                                                                                                                                                                                                                                                                                                                                                                                                                                                                                                                                                                                                                                                                                                                                                                                                                                                                                                                                                                                                                                                                                                                                                                                                                                                                                                                                                                                                                                                                                                                            | 183,  | 165                                                                                                                                                                                                                                                                                                                                                                                                                                                                                                                                                                                                                                                                                                                                                                                                                                                                                                                                                                                                                                                                                                                                                                                                                                                                                                                                                                                                                                                                                                                                                                                                                                                                                                                                                                                                                                                                                                                                                                                                                                                                                                                            | xo        | 50  | 3483  | Mad Indoals        | stan 230<br>H 602<br>adkt 2 ft. |         |           | 18   |     |     |
|        |                                                                                                                                                                                                                                                                                                                                                                                                                                                                                                                                                                                                                                                                                                                                                                                                                                                                                                                                                                                                                                                                                                                                                                                                                                                                                                                                                                                                                                                                                                                                                                                                                                                                                                                                                                                                                                                                                                                                                                                                                                                                                                                                |                                                                                                                                                                                                                                                                                                                                                                                                                                                                                                                                                                                                                                                                                                                                                                                                                                                                                                                                                                                                                                                                                                                                                                                                                                                                                                                                                                                                                                                                                                                                                                                                                                                                                                                                                                                                                                                                                                                                                                                                                                                                                                                                |       |                                                                                                                                                                                                                                                                                                                                                                                                                                                                                                                                                                                                                                                                                                                                                                                                                                                                                                                                                                                                                                                                                                                                                                                                                                                                                                                                                                                                                                                                                                                                                                                                                                                                                                                                                                                                                                                                                                                                                                                                                                                                                                                                |           |     | 3484  | 4 4                | × 12 × 1                        |         |           | 60   |     |     |
| 3472   | Phaal dist                                                                                                                                                                                                                                                                                                                                                                                                                                                                                                                                                                                                                                                                                                                                                                                                                                                                                                                                                                                                                                                                                                                                                                                                                                                                                                                                                                                                                                                                                                                                                                                                                                                                                                                                                                                                                                                                                                                                                                                                                                                                                                                     | 225                                                                                                                                                                                                                                                                                                                                                                                                                                                                                                                                                                                                                                                                                                                                                                                                                                                                                                                                                                                                                                                                                                                                                                                                                                                                                                                                                                                                                                                                                                                                                                                                                                                                                                                                                                                                                                                                                                                                                                                                                                                                                                                            | you   | 150                                                                                                                                                                                                                                                                                                                                                                                                                                                                                                                                                                                                                                                                                                                                                                                                                                                                                                                                                                                                                                                                                                                                                                                                                                                                                                                                                                                                                                                                                                                                                                                                                                                                                                                                                                                                                                                                                                                                                                                                                                                                                                                            | 6         | 100 | 3485  |                    |                                 |         |           | 20   |     |     |
|        | 4                                                                                                                                                                                                                                                                                                                                                                                                                                                                                                                                                                                                                                                                                                                                                                                                                                                                                                                                                                                                                                                                                                                                                                                                                                                                                                                                                                                                                                                                                                                                                                                                                                                                                                                                                                                                                                                                                                                                                                                                                                                                                                                              | 170                                                                                                                                                                                                                                                                                                                                                                                                                                                                                                                                                                                                                                                                                                                                                                                                                                                                                                                                                                                                                                                                                                                                                                                                                                                                                                                                                                                                                                                                                                                                                                                                                                                                                                                                                                                                                                                                                                                                                                                                                                                                                                                            | 215/  | 255                                                                                                                                                                                                                                                                                                                                                                                                                                                                                                                                                                                                                                                                                                                                                                                                                                                                                                                                                                                                                                                                                                                                                                                                                                                                                                                                                                                                                                                                                                                                                                                                                                                                                                                                                                                                                                                                                                                                                                                                                                                                                                                            | 12        | 55  | 3×76  | 23. 5075 8. (      | (15T)                           |         |           | 40   |     |     |
|        | 71                                                                                                                                                                                                                                                                                                                                                                                                                                                                                                                                                                                                                                                                                                                                                                                                                                                                                                                                                                                                                                                                                                                                                                                                                                                                                                                                                                                                                                                                                                                                                                                                                                                                                                                                                                                                                                                                                                                                                                                                                                                                                                                             | V. 1                                                                                                                                                                                                                                                                                                                                                                                                                                                                                                                                                                                                                                                                                                                                                                                                                                                                                                                                                                                                                                                                                                                                                                                                                                                                                                                                                                                                                                                                                                                                                                                                                                                                                                                                                                                                                                                                                                                                                                                                                                                                                                                           | 105/  | 120                                                                                                                                                                                                                                                                                                                                                                                                                                                                                                                                                                                                                                                                                                                                                                                                                                                                                                                                                                                                                                                                                                                                                                                                                                                                                                                                                                                                                                                                                                                                                                                                                                                                                                                                                                                                                                                                                                                                                                                                                                                                                                                            | - Company |     | 3482  |                    | 180                             |         |           | 60   |     |     |
| 3473 0 | Hemsluskaal                                                                                                                                                                                                                                                                                                                                                                                                                                                                                                                                                                                                                                                                                                                                                                                                                                                                                                                                                                                                                                                                                                                                                                                                                                                                                                                                                                                                                                                                                                                                                                                                                                                                                                                                                                                                                                                                                                                                                                                                                                                                                                                    | JULL B                                                                                                                                                                                                                                                                                                                                                                                                                                                                                                                                                                                                                                                                                                                                                                                                                                                                                                                                                                                                                                                                                                                                                                                                                                                                                                                                                                                                                                                                                                                                                                                                                                                                                                                                                                                                                                                                                                                                                                                                                                                                                                                         | 33/25 | 40,                                                                                                                                                                                                                                                                                                                                                                                                                                                                                                                                                                                                                                                                                                                                                                                                                                                                                                                                                                                                                                                                                                                                                                                                                                                                                                                                                                                                                                                                                                                                                                                                                                                                                                                                                                                                                                                                                                                                                                                                                                                                                                                            | 25        | 100 | 3497  | w.                 |                                 |         |           |      |     |     |
| 3474 3 | Tad lit Nonfeels                                                                                                                                                                                                                                                                                                                                                                                                                                                                                                                                                                                                                                                                                                                                                                                                                                                                                                                                                                                                                                                                                                                                                                                                                                                                                                                                                                                                                                                                                                                                                                                                                                                                                                                                                                                                                                                                                                                                                                                                                                                                                                               | rand of 180                                                                                                                                                                                                                                                                                                                                                                                                                                                                                                                                                                                                                                                                                                                                                                                                                                                                                                                                                                                                                                                                                                                                                                                                                                                                                                                                                                                                                                                                                                                                                                                                                                                                                                                                                                                                                                                                                                                                                                                                                                                                                                                    | 1657  | 2,00                                                                                                                                                                                                                                                                                                                                                                                                                                                                                                                                                                                                                                                                                                                                                                                                                                                                                                                                                                                                                                                                                                                                                                                                                                                                                                                                                                                                                                                                                                                                                                                                                                                                                                                                                                                                                                                                                                                                                                                                                                                                                                                           |           |     | 3489  |                    | 15 111                          |         |           | 20   | 22  |     |
|        | h u u                                                                                                                                                                                                                                                                                                                                                                                                                                                                                                                                                                                                                                                                                                                                                                                                                                                                                                                                                                                                                                                                                                                                                                                                                                                                                                                                                                                                                                                                                                                                                                                                                                                                                                                                                                                                                                                                                                                                                                                                                                                                                                                          | 1/552                                                                                                                                                                                                                                                                                                                                                                                                                                                                                                                                                                                                                                                                                                                                                                                                                                                                                                                                                                                                                                                                                                                                                                                                                                                                                                                                                                                                                                                                                                                                                                                                                                                                                                                                                                                                                                                                                                                                                                                                                                                                                                                          |       | 165                                                                                                                                                                                                                                                                                                                                                                                                                                                                                                                                                                                                                                                                                                                                                                                                                                                                                                                                                                                                                                                                                                                                                                                                                                                                                                                                                                                                                                                                                                                                                                                                                                                                                                                                                                                                                                                                                                                                                                                                                                                                                                                            | 40        | y5  | 3490  | Porywhael          | Tails 160                       |         |           | 15   |     |     |
|        | The state of the s | 3475/2                                                                                                                                                                                                                                                                                                                                                                                                                                                                                                                                                                                                                                                                                                                                                                                                                                                                                                                                                                                                                                                                                                                                                                                                                                                                                                                                                                                                                                                                                                                                                                                                                                                                                                                                                                                                                                                                                                                                                                                                                                                                                                                         | 130   | \$12                                                                                                                                                                                                                                                                                                                                                                                                                                                                                                                                                                                                                                                                                                                                                                                                                                                                                                                                                                                                                                                                                                                                                                                                                                                                                                                                                                                                                                                                                                                                                                                                                                                                                                                                                                                                                                                                                                                                                                                                                                                                                                                           | 32        | 65  | 3491  |                    | Tdýbi So                        | 787     |           | 20   |     |     |
| 3476   | tenfectmantsh                                                                                                                                                                                                                                                                                                                                                                                                                                                                                                                                                                                                                                                                                                                                                                                                                                                                                                                                                                                                                                                                                                                                                                                                                                                                                                                                                                                                                                                                                                                                                                                                                                                                                                                                                                                                                                                                                                                                                                                                                                                                                                                  | 2/0                                                                                                                                                                                                                                                                                                                                                                                                                                                                                                                                                                                                                                                                                                                                                                                                                                                                                                                                                                                                                                                                                                                                                                                                                                                                                                                                                                                                                                                                                                                                                                                                                                                                                                                                                                                                                                                                                                                                                                                                                                                                                                                            | 360/  | 425/                                                                                                                                                                                                                                                                                                                                                                                                                                                                                                                                                                                                                                                                                                                                                                                                                                                                                                                                                                                                                                                                                                                                                                                                                                                                                                                                                                                                                                                                                                                                                                                                                                                                                                                                                                                                                                                                                                                                                                                                                                                                                                                           | 25        | 140 | 3492  | 71.905<br>12.01. = | 325                             |         |           | 5    | 135 |     |
|        | 47 9                                                                                                                                                                                                                                                                                                                                                                                                                                                                                                                                                                                                                                                                                                                                                                                                                                                                                                                                                                                                                                                                                                                                                                                                                                                                                                                                                                                                                                                                                                                                                                                                                                                                                                                                                                                                                                                                                                                                                                                                                                                                                                                           |                                                                                                                                                                                                                                                                                                                                                                                                                                                                                                                                                                                                                                                                                                                                                                                                                                                                                                                                                                                                                                                                                                                                                                                                                                                                                                                                                                                                                                                                                                                                                                                                                                                                                                                                                                                                                                                                                                                                                                                                                                                                                                                                | 125/  | 275/                                                                                                                                                                                                                                                                                                                                                                                                                                                                                                                                                                                                                                                                                                                                                                                                                                                                                                                                                                                                                                                                                                                                                                                                                                                                                                                                                                                                                                                                                                                                                                                                                                                                                                                                                                                                                                                                                                                                                                                                                                                                                                                           |           | 95  | 3493  | " med Tell by      |                                 | 3.5     | sir       | 14   | 35  |     |
|        | The same of the sa |                                                                                                                                                                                                                                                                                                                                                                                                                                                                                                                                                                                                                                                                                                                                                                                                                                                                                                                                                                                                                                                                                                                                                                                                                                                                                                                                                                                                                                                                                                                                                                                                                                                                                                                                                                                                                                                                                                                                                                                                                                                                                                                                | 5/1-  | 185                                                                                                                                                                                                                                                                                                                                                                                                                                                                                                                                                                                                                                                                                                                                                                                                                                                                                                                                                                                                                                                                                                                                                                                                                                                                                                                                                                                                                                                                                                                                                                                                                                                                                                                                                                                                                                                                                                                                                                                                                                                                                                                            |           | 60  | 3494  | Auggal (           | 200 kl                          | 215/ 15 | 7 440 271 | 12   |     |     |
|        | Marmuladid                                                                                                                                                                                                                                                                                                                                                                                                                                                                                                                                                                                                                                                                                                                                                                                                                                                                                                                                                                                                                                                                                                                                                                                                                                                                                                                                                                                                                                                                                                                                                                                                                                                                                                                                                                                                                                                                                                                                                                                                                                                                                                                     |                                                                                                                                                                                                                                                                                                                                                                                                                                                                                                                                                                                                                                                                                                                                                                                                                                                                                                                                                                                                                                                                                                                                                                                                                                                                                                                                                                                                                                                                                                                                                                                                                                                                                                                                                                                                                                                                                                                                                                                                                                                                                                                                | 1,00  | 180%.                                                                                                                                                                                                                                                                                                                                                                                                                                                                                                                                                                                                                                                                                                                                                                                                                                                                                                                                                                                                                                                                                                                                                                                                                                                                                                                                                                                                                                                                                                                                                                                                                                                                                                                                                                                                                                                                                                                                                                                                                                                                                                                          |           |     | 3495  | 4 High 22          | Alab pl                         | 160,17  | 2.70      | 20   |     | "   |
| 3478 3 | ad M Henfulsh 34                                                                                                                                                                                                                                                                                                                                                                                                                                                                                                                                                                                                                                                                                                                                                                                                                                                                                                                                                                                                                                                                                                                                                                                                                                                                                                                                                                                                                                                                                                                                                                                                                                                                                                                                                                                                                                                                                                                                                                                                                                                                                                               | ACCURATE SECTION                                                                                                                                                                                                                                                                                                                                                                                                                                                                                                                                                                                                                                                                                                                                                                                                                                                                                                                                                                                                                                                                                                                                                                                                                                                                                                                                                                                                                                                                                                                                                                                                                                                                                                                                                                                                                                                                                                                                                                                                                                                                                                               |       |                                                                                                                                                                                                                                                                                                                                                                                                                                                                                                                                                                                                                                                                                                                                                                                                                                                                                                                                                                                                                                                                                                                                                                                                                                                                                                                                                                                                                                                                                                                                                                                                                                                                                                                                                                                                                                                                                                                                                                                                                                                                                                                                | 18        | 60  | 3496  |                    |                                 |         |           |      |     |     |
|        | Ellinglas<br>, Stil                                                                                                                                                                                                                                                                                                                                                                                                                                                                                                                                                                                                                                                                                                                                                                                                                                                                                                                                                                                                                                                                                                                                                                                                                                                                                                                                                                                                                                                                                                                                                                                                                                                                                                                                                                                                                                                                                                                                                                                                                                                                                                            | 7                                                                                                                                                                                                                                                                                                                                                                                                                                                                                                                                                                                                                                                                                                                                                                                                                                                                                                                                                                                                                                                                                                                                                                                                                                                                                                                                                                                                                                                                                                                                                                                                                                                                                                                                                                                                                                                                                                                                                                                                                                                                                                                              | 110   | 1357                                                                                                                                                                                                                                                                                                                                                                                                                                                                                                                                                                                                                                                                                                                                                                                                                                                                                                                                                                                                                                                                                                                                                                                                                                                                                                                                                                                                                                                                                                                                                                                                                                                                                                                                                                                                                                                                                                                                                                                                                                                                                                                           | 30        |     | 3497  |                    |                                 |         | -         |      |     |     |
| 3480   |                                                                                                                                                                                                                                                                                                                                                                                                                                                                                                                                                                                                                                                                                                                                                                                                                                                                                                                                                                                                                                                                                                                                                                                                                                                                                                                                                                                                                                                                                                                                                                                                                                                                                                                                                                                                                                                                                                                                                                                                                                                                                                                                |                                                                                                                                                                                                                                                                                                                                                                                                                                                                                                                                                                                                                                                                                                                                                                                                                                                                                                                                                                                                                                                                                                                                                                                                                                                                                                                                                                                                                                                                                                                                                                                                                                                                                                                                                                                                                                                                                                                                                                                                                                                                                                                                | 20    | The state of the s | 28        |     | 3898  |                    |                                 |         |           |      |     |     |
|        | , ,                                                                                                                                                                                                                                                                                                                                                                                                                                                                                                                                                                                                                                                                                                                                                                                                                                                                                                                                                                                                                                                                                                                                                                                                                                                                                                                                                                                                                                                                                                                                                                                                                                                                                                                                                                                                                                                                                                                                                                                                                                                                                                                            | ni k                                                                                                                                                                                                                                                                                                                                                                                                                                                                                                                                                                                                                                                                                                                                                                                                                                                                                                                                                                                                                                                                                                                                                                                                                                                                                                                                                                                                                                                                                                                                                                                                                                                                                                                                                                                                                                                                                                                                                                                                                                                                                                                           | 70    | 215                                                                                                                                                                                                                                                                                                                                                                                                                                                                                                                                                                                                                                                                                                                                                                                                                                                                                                                                                                                                                                                                                                                                                                                                                                                                                                                                                                                                                                                                                                                                                                                                                                                                                                                                                                                                                                                                                                                                                                                                                                                                                                                            | 28        | 5   | 13499 |                    |                                 |         |           |      |     |     |
|        |                                                                                                                                                                                                                                                                                                                                                                                                                                                                                                                                                                                                                                                                                                                                                                                                                                                                                                                                                                                                                                                                                                                                                                                                                                                                                                                                                                                                                                                                                                                                                                                                                                                                                                                                                                                                                                                                                                                                                                                                                                                                                                                                | 141                                                                                                                                                                                                                                                                                                                                                                                                                                                                                                                                                                                                                                                                                                                                                                                                                                                                                                                                                                                                                                                                                                                                                                                                                                                                                                                                                                                                                                                                                                                                                                                                                                                                                                                                                                                                                                                                                                                                                                                                                                                                                                                            | 4     | 2.07                                                                                                                                                                                                                                                                                                                                                                                                                                                                                                                                                                                                                                                                                                                                                                                                                                                                                                                                                                                                                                                                                                                                                                                                                                                                                                                                                                                                                                                                                                                                                                                                                                                                                                                                                                                                                                                                                                                                                                                                                                                                                                                           | 28        |     |       |                    |                                 |         |           |      |     |     |